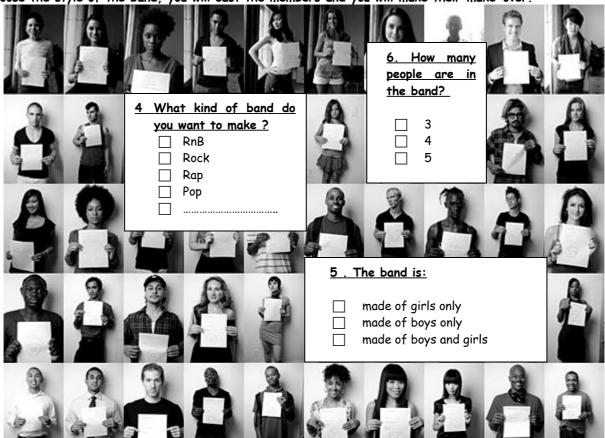

## YOUR TASK for this unit:

Congratulations! For this new season of Making the Band, you are replacing Puff Daddy. So you will choose the style of the band, you will cast the members and you will make their make-over.